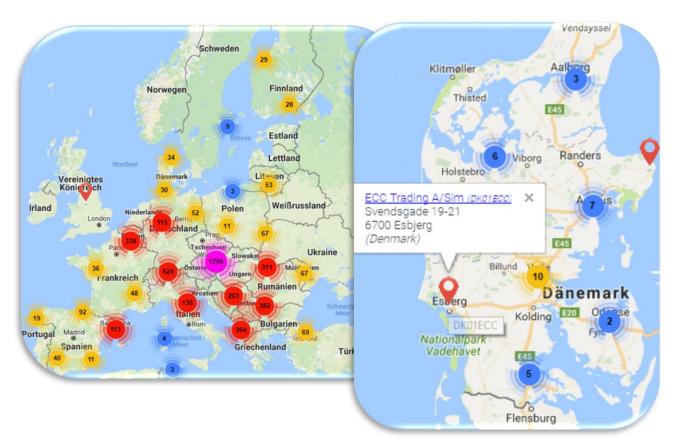

#### **World Map of Practice Enterprises**

PE Trade Directories and Listings -> PE Global Geolocation Map <u>https://penapps.penworldwide.org/PEMarket/PeGlobalClusteredMapFullframe.aspx</u>

The PE Global Geolocation Map provides access to the world map of Practice Enterprises in the EUROPEN-PEN International network. The map shows all PEs worldwide that are marked as trading internationally.

Clusters<sup>1</sup> are used to display a large number of PEs in one area on the map. The number on a cluster indicates the number of PEs in the cluster (*see Figure 10*).

As you zoom into any of the cluster locations, the number on the cluster decreases, and you begin to see the individual pins for each PE (example – Danish PE ECC Trading A/Sim in *Figure 10*).

In our world map a cluster can be described as a geographic concentration of Practice Enterprises.

<sup>&</sup>lt;sup>1</sup> In business, a cluster is described as a geographic concentration of interconnected businesses, suppliers and associated institutions in a particular field (wikipedia).

Click on the pin of an individual PE to directly link to the "Practice Enterprise Main Information" window in the WebApp. Zooming out of the map consolidates the individual PEs into clusters again.