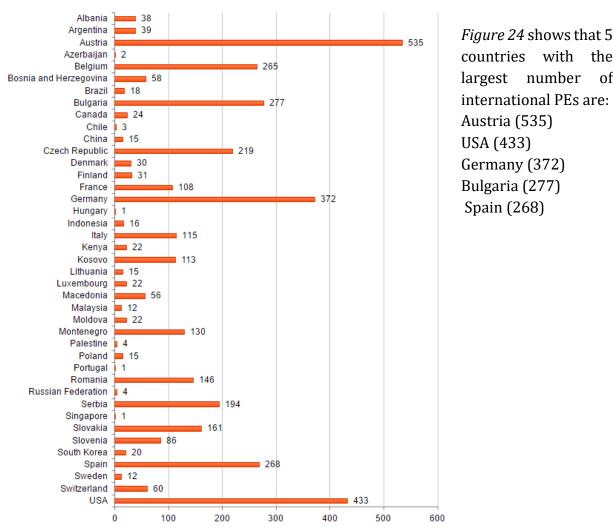

# **Statistics**

The statistic of "International PEs per Country" and "International PEs by Region" is provided (see Figure 24 and Figure 25 respectively). An International PE is a PE that carries out international trade and has been marked as International by their national Central Office. Only PEs that have been marked in the database as *trading internationally* have been included in the list of International PEs. PEs that trade national-only are excluded from the list.

the

of

Figure 24: International PEs per Country