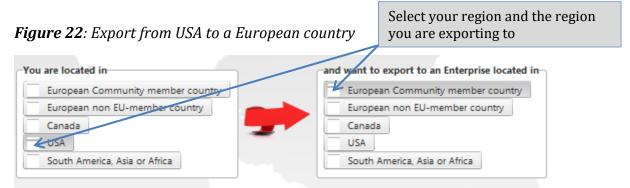

In the section View Export Documentation, you can choose your location and the location you are exporting to (see *Figure 22*). It gives a list of the required documentation and explanation of the exporting process. A download section enables a fully-functioning document download (see *Figure 23*).

\*a grey dash indicates that the exporting location (the USA) and importing location (Europen) are selected