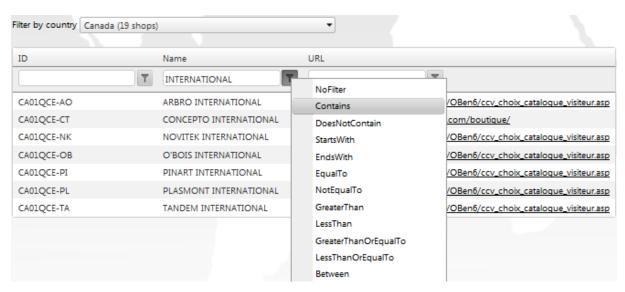

A user can choose more than one filter (ID, Name, URL). For example, to find webshops in Canada which name contains the word "International". In this case, the user chooses the additional filter "Name" and select the criterion "Contains" (see *Figure 21*).

Figure 21: Filtering webshops by ID, Name and URL