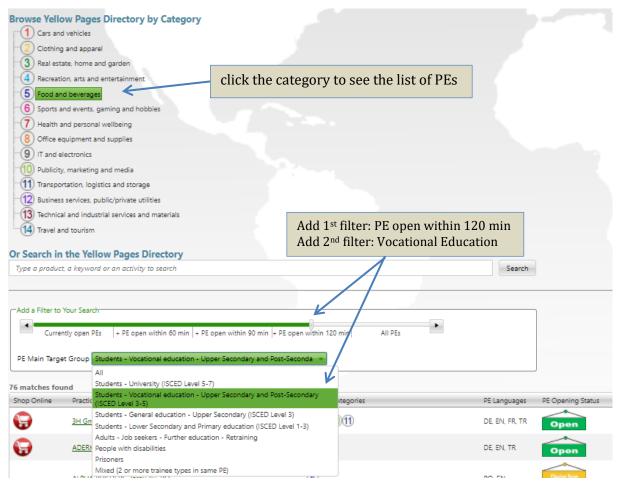

#### Figure 2: Search and filter options in the Yellow Pages

| Browse Yellow Pages Directory by Categ             | ory                                   |                          |
|----------------------------------------------------|---------------------------------------|--------------------------|
| Cars and vehicles                                  |                                       |                          |
| 2 Clothing and apparel                             | 1 <sup>st</sup> option to search in   | the YP                   |
| 3 Real estate, home and garden                     |                                       |                          |
|                                                    |                                       |                          |
| 5 Food and beverages                               |                                       |                          |
|                                                    |                                       |                          |
|                                                    |                                       |                          |
| Office equipment and supplies                      |                                       |                          |
| 9 IT and electronics                               |                                       |                          |
| 10 Publicity, marketing and media                  |                                       |                          |
|                                                    |                                       |                          |
|                                                    | 2 <sup>nd</sup> option to search in   | the YP                   |
| 13 Technical and industrial services and materials |                                       |                          |
|                                                    |                                       |                          |
| K I I I I I I I I I I I I I I I I I I I            |                                       | Filtering PEs by opening |
| Or Search in the Yellow Pages Directory            |                                       | hours and target group   |
| Type a product, a keyword or an activity to search |                                       |                          |
|                                                    |                                       |                          |
| Add a Filter to Your Search                        |                                       |                          |
| Add a filter to four search                        |                                       |                          |
| Currently open PEs + PE open within 60 min         | n + PE open within 90 min + PE open v | within 120 min All PEs   |
|                                                    |                                       |                          |
| PE Main Target Group All                           |                                       | *                        |
|                                                    |                                       |                          |

#### 1<sup>st</sup> Search Option in the Yellow Pages

This option enables the user to find business partners (other PEs) according to a specific business category. There are 14 Yellow Page categories organised by number and colour (*see Figure 3*). Each category includes the information of the PEs operating in that business category. There can be two filters added to this search option.

Each PE indicated includes (*see Figure 4*):

- 1) link to webshops
- 2) other activity categories
- 3) PE languages
- 4) current PE opening status
- 5) target group (if the filter is added)

Figure 3: 14 Yellow Pages Directories

Example shows search and filter results in the category Food and beverages when two filters 1) PE open within 120 min and 2) Vocational Education target group are added.