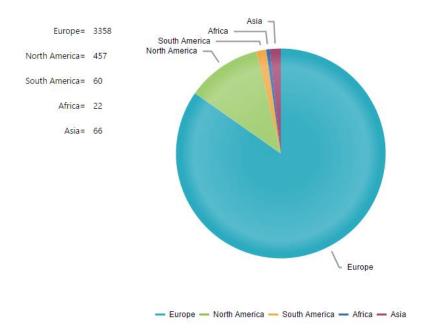

# **Statistics**

The statistic of "International PEs per Country" and "International PEs by Region" is provided (see Figure 24 and Figure 25 respectively). An International PE is a PE that carries out international trade and has been marked as International by their national Central Office. Only PEs that have been marked in the database as *trading internationally* have been included in the list of International PEs. PEs that trade national-only are excluded from the list.

#### Figure 25: International PEs per Region

The figure shows that more than 3000 international PEs are located in Europe followed by North and South America, Africa and Asia.