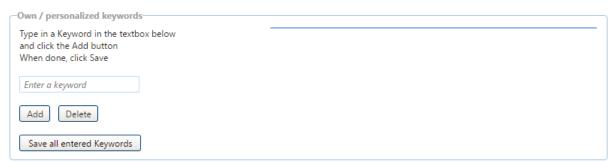

#### 3. Add Own / Personalized Keywords

PE Trade Directories and Listings -> Your Yellow Pages Visibility -> Personalized Keywords <u>https://penapps.penworldwide.org/PEMarket/YellowPagesVisibility.aspx</u>

There is also a function for adding personalized keywords to describe your business. This function is very useful in case you cannot find the appropriate keywords in the list of YP keywords or you want to describe your business activities in more detail.

Make sure to use simple keywords and correct spelling. Yellow Pages searches for exact terms, so use different versions and ensure accuracy (ex. car, auto, vehicle, transport)

<u>To add personalized keywords, follow this procedure (Figure 15):</u> Type in a Keyword in the textbox Click the Add button When done, click Save

#### Figure 15: Personalized keywords adding window