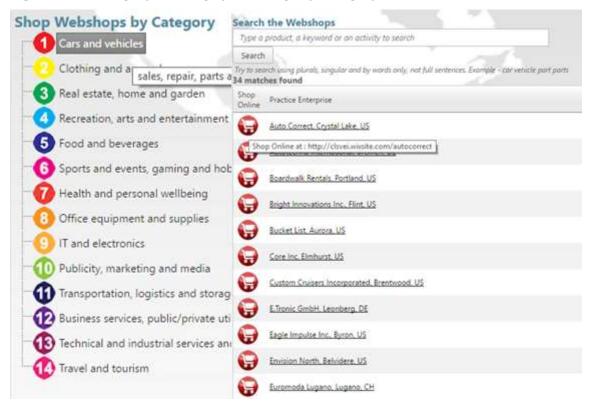

PE Webshops Directory -> **Shop through Webshops** 

https://penapps.penworldwide.org/MarketPlace/WebshopSearch.aspx

Links to a list of Webshops according to business category (see *Figure 17*, an example of Webshops listing in the category Cars and vehicles).

*Figure 17:* Example for listing of Webshops by category

Webshops are administered by national Central Offices and individual Practice Enterprises. For any issues accessing Webshops, please contact the PE directly or contact your national Central Office for assistance.