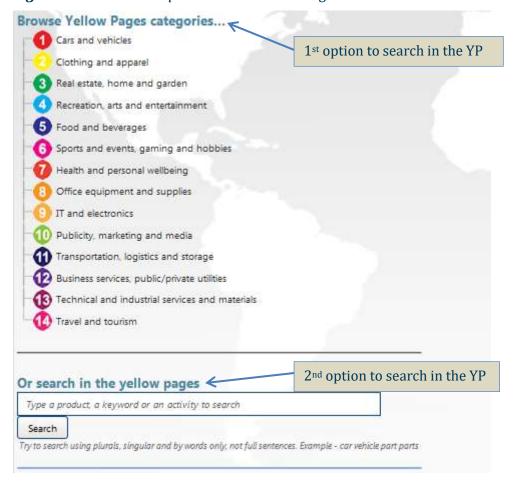

## **Search in the Yellow Pages**

PE Trade Directories and Listings -> Yellow Pages Search

https://penapps.penworldwide.org/PEMarket/YellowPages.aspx

There are two ways to search in the Yellow Pages (YP) at the YP link page (see Figure 2). 1<sup>st</sup> search option - Browse by YP categories

2<sup>nd</sup> search option – by entering specific information and keywords

Both search options will be explained more detailed below:

Figure 2: Two search options in the Yellow Pages

## 1st Search Option in the Yellow Pages

This option enables the user to find business partners (other PEs) according to a specific business category. There are 14 Yellow Page categories organised by number and colour (see Figure 3). Each category includes the information of the PEs operating in that business category.