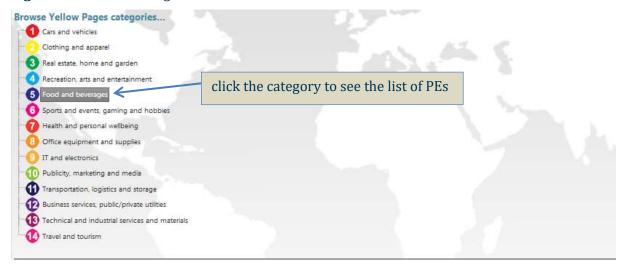

## 1st Search Option in the Yellow Pages

This option enables the user to find business partners (other PEs) according to a specific business category. There are 14 Yellow Page categories organised by number and colour (see Figure 3). Each category includes the information of the PEs operating in that business category.

#### Each PE indicated includes:

- 1) link to webshops
- 2) other activity categories
- 3) PE languages (see Figure 4)

Figure 3: 14 Yellow Pages Directories

**Figure 4:** Example for listing of PEs in the category Food and beverages