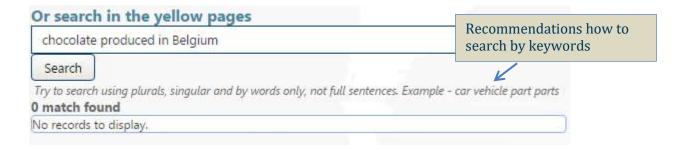

Try to search using single words only (example "chocolate", see Figure 5) and avoid too many words or full sentences (example "chocolate produced in Belgium", see Figure 6).

As seen in *Figure 5*, the keyword "chocolate" results in 39 matches found.

*Figure 6*: Search in the YP by keywords – good example

As seen in *Figure 6*, the keyword "chocolate in Belgium" is too complex and results in 0 matches found.