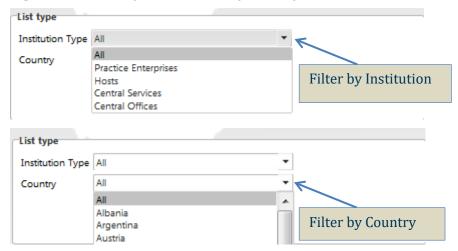

## **Search for PE Listings by Country**

PE Trade Directories and Listings -> PE Listings by Country

#### https://penapps.penworldwide.org/PEMarket/PEMarketList.aspx

PE Listings by Country enables a user to filter data by Institution Type and Country. There are 4 types of Institutions that can be filtered: