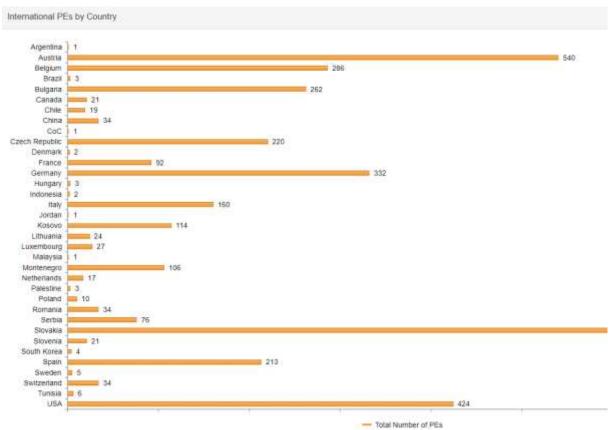

#### **Statistics**

The statistic of "International PEs per Country" and "International PEs by Region" is provided (see *Figure 24* and *Figure 25* respectively). An International PE is a PE that carries out international trade and has been marked as International by their national Central Office. Only PEs that have been marked in the database as *trading internationally* have been included in the list of International PEs. PEs that trade national-only are excluded from the list.

*Figure 24*: International PEs per Country