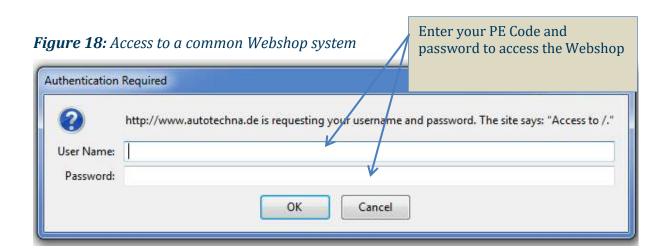

A click on the "shop online" icon leads to an individual PE Webshop. Note that not all links lead directly to Webshops: many countries have a common Webshop system where the PE will have to re-enter their PE code and password to access the Webshops of certain countries (see *Figure 18*).