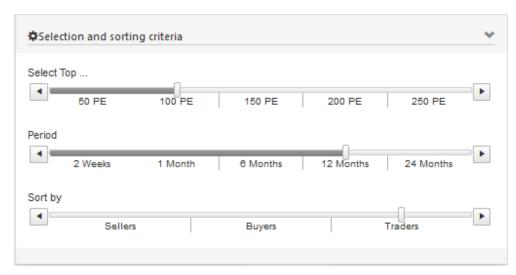

This section provides users with a listing of the Top Traders. It is very useful for finding potential business partners that are active in international trade.

A user can select in a range from 50 to 250 PEs between a period of 2 weeks and 24 months and sort by Top Sellers, Top Buyers and Top Overall Traders.

To change the search criteria, drag the slider along the line to the desired number of PEs (50 PEs, 100 PEs, 150 PEs, 200 PEs, 250 PEs), desired period (2 weeks, 1 Month, 6 Months, 12 Months, 24 Months) or one of three target groups (Sellers, Buyers, Traders).

Listings can be downloaded in Excel and PDF format.

Figure 9: Selection and sorting criteria of Top International Traders

Important - this search tool gives a listing of **international** traders only. PEs that trade only national cannot be found in this list.

Practice Enterprises are ranked according to the number of verified Swift transactions.

Search criteria example used in *Figure 9* above provides a list of "Top 100 Traders in the last 12 Months" which can be downloaded by clicking on the Excel or PDF icon: