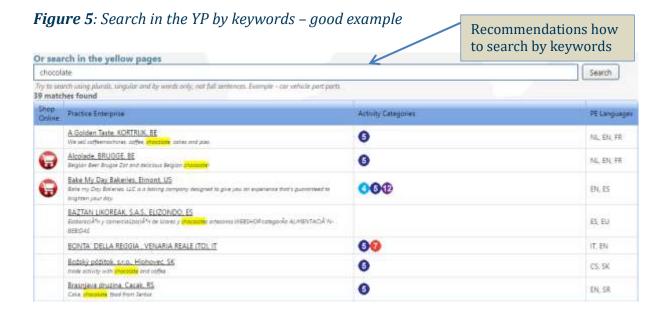

## 2<sup>nd</sup> Search Option in the YP

This option can be used to find Practice Enterprises by entering specific information and keywords. This way of searching is specific to exact terms – language, spelling, plural or singular forms, etc.

Try to search using different language or with plurals. Example, "chocolat" or "chocolate" or "chocolates" if you want to search in French and English and plural.

It is important to use keywords with exact spelling. Misspelled words will not be found (example "cholocat").

Try to search using single words only (example "chocolate", see Figure 5) and avoid too many words or full sentences (example "chocolate produced in Belgium", see Figure 6).

As seen in *Figure 5*, the keyword "chocolate" results in 39 matches found.