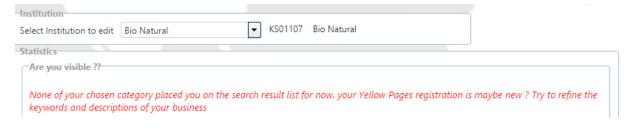

Figure 12 shows PE "Bio Natural" has no visibility in the YP because it has not entered any Keywords or Description of its business into their Practice Enterprise information.

Figure 12: Example of no Visibility of the PE in the YP