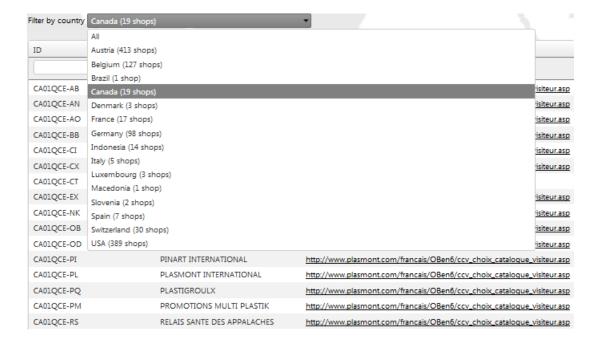

PE Webshops Directory -> Listing of Webshops

https://penapps.penworldwide.org/MarketPlace/ActiveWebshops.aspx

This section provides listings of active PE Webshops in different countries. Users can filter Webshops by country, ID, name or URL address (*Figure 19*).

Figure 19: Filtering system for the webshops

When filtering by country, a list of all active Webshops in that country is provided (see example for Canada in *Figure 20*).

*Figure 20:* Filtering Webshops by country