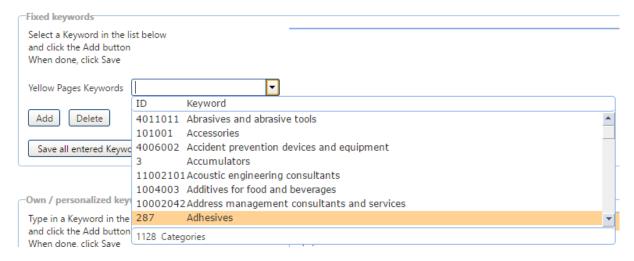

### 2. Add Keywords to Describe your Business

PE Trade Directories and Listings -> Your Yellow Pages Visibility -> Keywords <a href="https://penapps.penworldwide.org/PEMarket/YellowPagesVisibility.aspx">https://penapps.penworldwide.org/PEMarket/YellowPagesVisibility.aspx</a>

Keywords describing your business can be added by selecting them from the Yellow Pages Keywords. There can be several Keywords selected and saved.

To add the keywords, follow this procedure (*Figure 14*):

Select a Keyword from the list

Click the Add button

When done, click Save

Figure 14: Keywords adding window