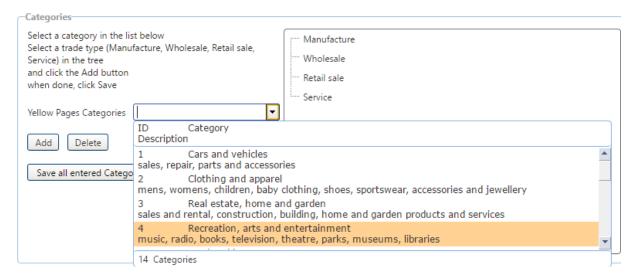

## 1. Add Category of your Business

PE Trade Directories and Listings -> Your Yellow Pages Visibility -> Categories https://penapps.penworldwide.org/PEMarket/YellowPagesVisibility.aspx

A category of your business can be added by selecting a category from the Yellow Pages Categories. There can be several categories selected and saved.

In order to add a category, follow this procedure (*Figure 13*):

Select a category in the list below

Select a trade type (Manufacture, Wholesale, Retail Sale, Service)

Click the Add button

When done, click Save

**Figure 13:** Business category adding window