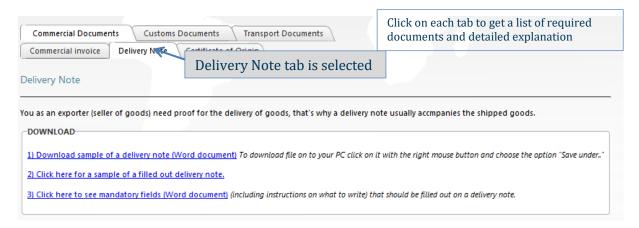

a grey dash indicates that the exporting location (the USA) and importing location (Europen) are selected

Figure 23: A list of the required documentation and explanation

By clicking on each tab, a user gets an explanation of each procedure.