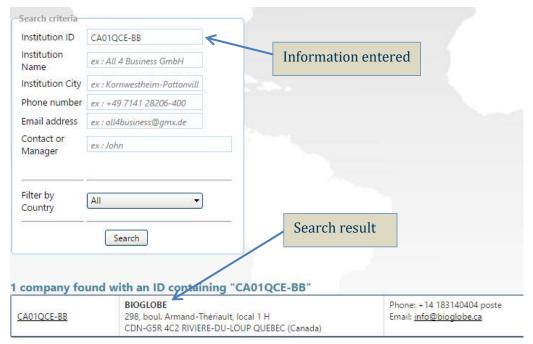

#### **Search for a Specific Company**

PE Trade Directories and Listings -> Detailed Search

https://penapps.penworldwide.org/PEMarket/SearchPE.aspx

The Detailed Search enables a user to search for business partners using specified search criteria. *Figure 7* below shows a search for a specific company can be done by entering specific criteria.

It is important that information entered into the search fields is written exactly as in the PE information. At least one exact criterion must be entered to get a result.

Searching by "Institution ID", "Institution Name", "Phone number", "Email address", "Contact or Manager" will give the result for the PE(s) associated with that information (see Figure 7).

Figure 7: Search for a specific company by Institution ID

Searching by "Institution City" can provide more results as there is often more than one PE located in the same city (*see Figure 8 below*).

To search for PEs by country go to the section titled PE Listings by Country.