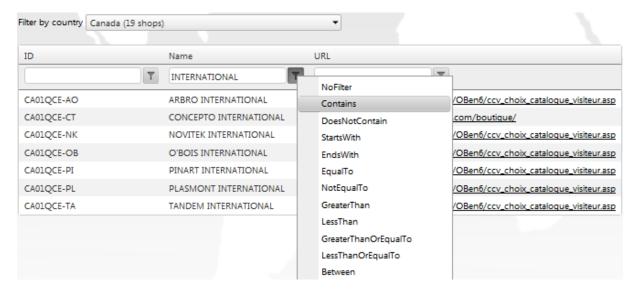

A user can choose more than one filter (ID, Name, URL). For example, to find webshops in Canada which name contains the word "International". In this case, the user chooses the additional filter "Name" and select the criterion "Contains" (see *Figure 21*).

Figure 21: Filtering webshops by ID, Name and URL